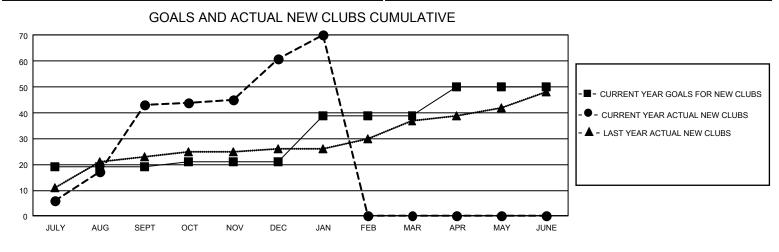

## GAT MONTHLY MEMBERSHIP PROGRESS REPORT

GMT Constitutional Area 6 - I, Group I

REPORT DOES NOT INCLUDE CLUBS IN UNDISTRICTED AREAS.

| Clubs                 |               |           |               | Members               |                         |                         |                                                    |
|-----------------------|---------------|-----------|---------------|-----------------------|-------------------------|-------------------------|----------------------------------------------------|
| RESULTS FOR 2023-2024 |               |           |               | RESULTS FOR 2023-2024 |                         |                         |                                                    |
| QUARTER               | NEW CLUB GOAL | NEW CLUBS | DROPPED CLUBS | QUARTER               | IBER GROWTH NET<br>GOAL | MEMBER GROWTH<br>ACTUAL | DROPPED MEMBERS<br>ACTUAL (including<br>transfers) |
| JULY/AUG/SEPT         | 57            | 43        | 14            | JULY/AUG/SEPT         | 610                     | 3,059                   | 1,444                                              |
| OCT/NOV/DEC           | 6             | 18        | 37            | OCT/NOV/DEC           | 325                     | 1,237                   | 1,562                                              |
| JAN/FEB/MAR           | 54            | 9         | 6             | JAN/FEB/MAR           | 500                     | 472                     | 227                                                |
| APR/MAY/JUNE          | 33            | 0         | 0             | APR/MAY/JUNE          | 405                     | 0                       | 0                                                  |