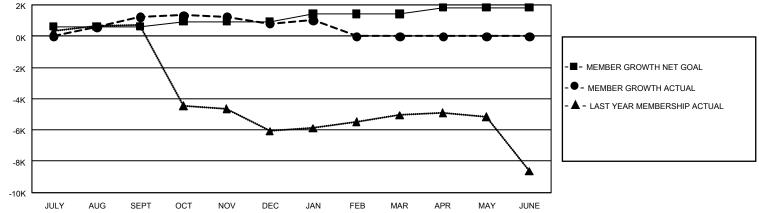

## GAT MONTHLY MEMBERSHIP PROGRESS REPORT

GMT Constitutional Area 6 - I, Group I

REPORT DOES NOT INCLUDE CLUBS IN UNDISTRICTED AREAS.

| Clubs                 |               |           |               | Members               |                         |                         |                                                    |
|-----------------------|---------------|-----------|---------------|-----------------------|-------------------------|-------------------------|----------------------------------------------------|
| RESULTS FOR 2023-2024 |               |           |               | RESULTS FOR 2023-2024 |                         |                         |                                                    |
| QUARTER               | NEW CLUB GOAL | NEW CLUBS | DROPPED CLUBS | QUARTER               | IBER GROWTH NET<br>GOAL | MEMBER GROWTH<br>ACTUAL | DROPPED MEMBERS<br>ACTUAL (including<br>transfers) |
| JULY/AUG/SEPT         | 57            | 43        | 14            | JULY/AUG/SEPT         | 610                     | 3,059                   | 1,444                                              |
| OCT/NOV/DEC           | 6             | 18        | 37            | OCT/NOV/DEC           | 325                     | 1,237                   | 1,562                                              |
| JAN/FEB/MAR           | 54            | 9         | 6             | JAN/FEB/MAR           | 500                     | 472                     | 227                                                |
| APR/MAY/JUNE          | 33            | 0         | 0             | APR/MAY/JUNE          | 405                     | 0                       | 0                                                  |